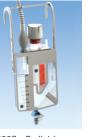

## COLLAPSED LUNG? Drain Easy with SINAP

#### **KEY SPECS**

- Silicone Material Tubing
- Schaeffler Valve
- Ball Movement for Air Leak Intensity
- 25ml or less water to use
- Compact Construction

#### Product Safety

- No clamping needed
- No backflow
- Built-in suction regulator for both high positive pressure valve and high negativity vent
- No exposure to bodily fluids at any time
- Provides feedback on actual suction strength