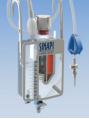

## COLLAPSED LUNG? Drain Easy with SINAP

#### 2 Drainage Efficiency

- Minimal dead space (60ml) within collection chamber for faster regeneration of negative intra-pleural pressure during the breathing cycle = earlier catheter removal.
- Very low opening pressure (1cmH20) of valve for low resistance to flow despite the amount of fluids drained = high efficiency of air or fluid drainage from the chest.
- Confirmed suction action via in-line manually depressed suction bulb = safe disconnection of patient from vacuum source for early mobilization.

#### Early Patient Mobilization

- Light and compact construction for easy carry
- Orientable in any direction
- Wearable via shoulder sling shot