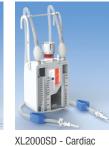

## **PRODUCT RANGE**

XS50 - Outpatient

**ACCESSORIES:** 

Suction Control

XL200S - Pediatric

XL200SC - Pediatric Suction Control & HNV

Stand | Shoulder Sling | Y-Connector | Drainage Bag (D-001)

XL1000SC - Cardiac Suction Control & HNV

XL2000S - Cardiac Suction Control & HNV

Suction Control & HNV

D001 - Drainage Bag

| Seq | Item Code | Product Name / Description                                                                                          | Patient<br>Age | Apt For               | To<br>Remove | Holds<br>(ml) | Tube<br>Length (m) | Suction<br>Control | Tube<br>Roller | Inlet<br>Qty. |
|-----|-----------|---------------------------------------------------------------------------------------------------------------------|----------------|-----------------------|--------------|---------------|--------------------|--------------------|----------------|---------------|
| 1   | XS50      | SINAPI Mobile Compact Chest Drain for Air Leak Only                                                                 | Adult/Pedia    | Mobile/<br>Outpatient | Air          | 50            | 0.1                |                    |                | 1             |
| 2   | XL200S    | SINAPI Pedia Bedside Chest Drain with Suction Control                                                               | Pedia          | Bedside               | Air/Fluid    | 400           | 1.1                | YES                |                | 1             |
| 3   | XL200SC   | SINAPI Pediatric Bedside Chest Drain: Standard tube length, suction control, tube roller, negative vent             | Pedia          | Bedside               | Air/Fluid    | 400           | 1.1                | YES                | YES            | 1             |
| 4   | XL1000SC  | SINAPI Adult Bedside Chest Drain: Double extra long tube, suction control, tube roller, negative vent               | Adult          | Cardiac               | Air/Fluid    | 1000          | 1.7                | YES                | YES            | 1             |
| 5   | XL2000S   | SINAPI Adult Bedside Chest Drain: Double extra long tube, suction control, tube roller, negative vent, double inlet | Adult          | Cardiac               | Air/Fluid    | 2250          | 1.7                | YES                | YES            | 1             |
| 6   | XL2000SD  | SINAPI Adult Cardiac Chest Drain: Double extra long tube, suction control, tube roller, negative vent, double inlet | Adult          | Cardiac               | Air/Fluid    | 2250          | 1.7                | YES                | YES            | 2             |
| 7   | D001      | Disposable Drainage Bag - 1000ml (30 units per inner)                                                               | Any            | All                   | Fluid        | 1000          |                    |                    |                | 2             |