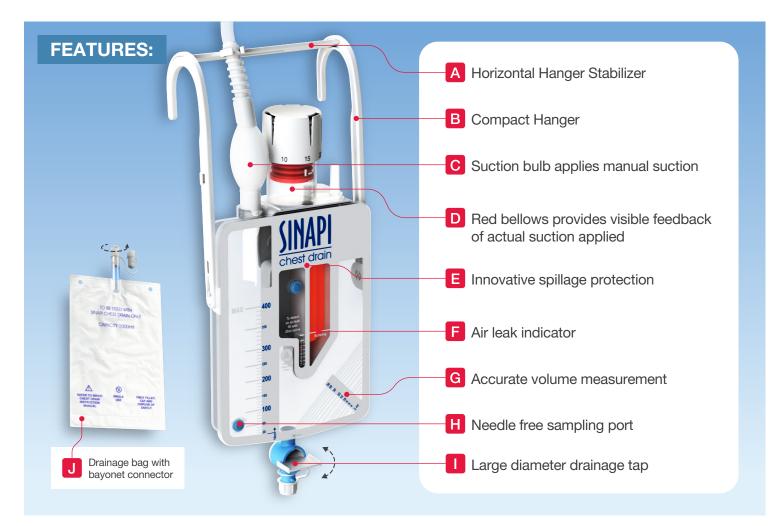

#### Product Safety

- No clamping needed
- No backflow
- Built-in suction regulator for both high positive pressure valve and high negativity vent
- No exposure to bodily fluids at any time
- Provides feedback on actual suction strength

#### 2 Drainage Efficiency

- Minimal dead space (60ml) within collection chamber for faster regeneration of negative intra-pleural pressure during the breathing cycle = earlier catheter removal.
- Very low opening pressure (1cmH20) of valve for low resistance to flow despite the amount of fluids drained = high efficiency of air or fluid drainage from the chest.
- Confirmed suction action via in-line manually depressed suction bulb = safe disconnection of patient from vacuum source for early mobilization.

#### 4 Easy Operation

- Easy to set up
- Allows for easy milking of tube
- No fear of backflow
- Drain via built-in tap
- Built-in bed hooks (for some models)
- Little maneuvers needed to monitor and manage