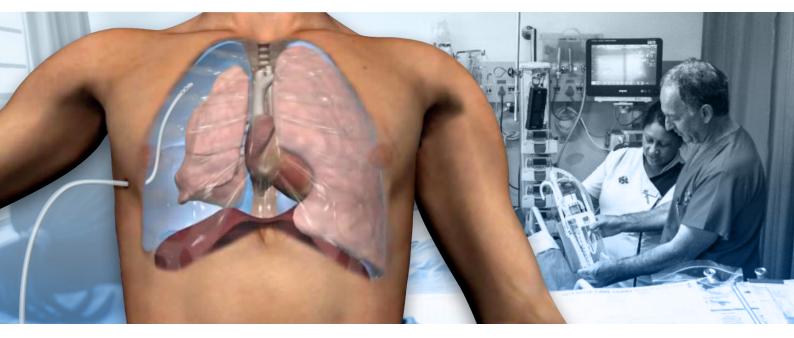

## COLLAPSED LUNG? Drain Easy with SINAP



#### **KEY BENEFITS**

- 1. Product Safety
- 2. Drainage Efficiency
- 3. Early Patient Mobilization
- 4. Easy Operation
- 5. Cost-Saving

#### **KEY SPECS**

- Silicone Material Tubing
- Schaeffler Valve
- Ball Movement for Air Leak Intensity
- 25ml or less water to use
- Compact Construction

#### Product Safety

- No clamping needed
- No backflow
- Built-in suction regulator for both high positive pressure valve and high negativity vent
- No exposure to bodily fluids at any time
- Provides feedback on actual suction strength

#### 2 Drainage Efficiency

- Minimal dead space (60ml) within collection chamber for faster regeneration of negative intra-pleural pressure during the breathing cycle = earlier catheter removal.
- Very low opening pressure (1cmH20) of valve for low resistance to