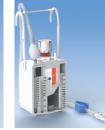

## COLLAPSED LUNG? Drain Easy with SINAP

#### 4 Easy Operation

- Easy to set up
- Allows for easy milking of tube
- No fear of backflow
- Drain via built-in tap
- Built-in bed hooks (for some models)
- Little maneuvers needed to monitor and manage

#### 5 Cost-saving

- Only one unit for patient's hospital stay
- Efficiently evacuates fluids/air for shorter hospital stay
- Closed system with amenities for less patient complications
- Space saver in medical waste containers