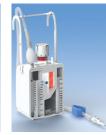

#### Early Patient Mobilization

- Light and compact construction for easy carry
- Orientable in any direction
- Wearable via shoulder sling shot

#### 4 Easy Operation

- Easy to set up
- Allows for easy milking of tube
- No fear of backflow
- Drain via built-in tap
- Built-in bed hooks (for some models)
- Little maneuvers needed to monitor and manage