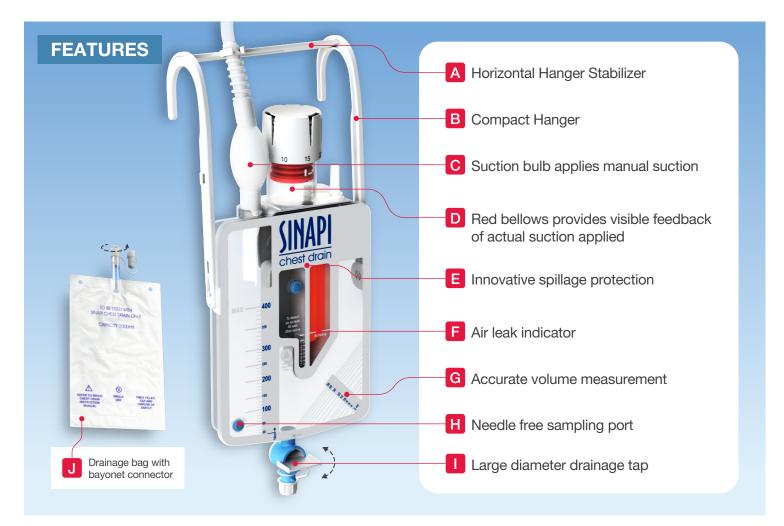

#### Product Safety

- No clamping needed
- No backflow
- Built-in suction regulator for both high positive pressure valve and high negativity vent
- No exposure to bodily fluids at any time
- Provides feedback on actual suction strength

#### 2 Drainage Efficiency

- Minimal dead space (60ml) within collection chamber for faster regeneration of negative intra-pleural pressure during the breathing cycle = earlier catheter removal.
- Very low opening pressure (1cmH20) of valve for low resistance to flow despite the amount of fluids drained = high efficiency of air or fluid drainage from the chest.
- Confirmed suction action via in-line manually depressed suction bulb = safe disconnection of patient from vacuum source for early mobilization.

#### 4 Easy Operation

- Easy to set up
- Allows for easy milking of tube
- No fear of backflow
- Drain via built-in tap
- Built-in bed hooks (for some models)
- Little maneuvers needed to monitor and manage

D001 - Drainage Bag

ACCESSORIES: Stand • Shoulder Sling • Y-Connector • Drainage Bag (D-001)

| Seq | Item Code | Product Name / Description                                                                                          | Patient<br>Age | Apt For               | To<br>Remove | Holds<br>(ml) | Tube<br>Length (m) | Suction<br>Control | Tube<br>Roller | Inlet<br>Qty. |
|-----|-----------|---------------------------------------------------------------------------------------------------------------------|----------------|-----------------------|--------------|---------------|--------------------|--------------------|----------------|---------------|
| 1   | XS50      | SINAPI Mobile Compact Chest Drain for Air Leak Only                                                                 | Adult/Pedia    | Mobile/<br>Outpatient | Air          | 50            | 0.1                |                    |                | 1             |
| 2   | XL200S    | SINAPI Pedia Bedside Chest Drain with Suction Control                                                               | Pedia          | Bedside               | Air/Fluid    | 400           | 1.1                | YES                |                | 1             |
| 3   | XL200SC   | SINAPI Pediatric Bedside Chest Drain: Standard tube length, suction control, tube roller, negative vent             | Pedia          | Bedside               | Air/Fluid    | 400           | 1.1                | YES                | YES            | 1             |
| 4   | XL1000SC  | SINAPI Adult Bedside Chest Drain: Double extra long tube, suction control, tube roller, negative vent               | Adult          | Cardiac               | Air/Fluid    | 1000          | 1.7                | YES                | YES            | 1             |
| 5   | XL2000S   | SINAPI Adult Bedside Chest Drain: Double extra long tube, suction control, tube roller, negative vent, double inlet | Adult          | Cardiac               | Air/Fluid    | 2250          | 1.7                | YES                | YES            | 1             |
| 6   | XL2000SD  | SINAPI Adult Cardiac Chest Drain: Double extra long tube, suction control, tube roller, negative vent, double inlet | Adult          | Cardiac               | Air/Fluid    | 2250          | 1.7                | YES                | YES            | 2             |
| 7   | D001      | Disposable Drainage Bag - 1000ml (30 units per inner)                                                               | Any            | All                   | Fluid        | 1000          |                    |                    |                | 2             |