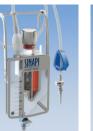

## COLLAPSED LUNG? Drain Easy with SINAP

### **KEY SPECS**

- Silicone Material Tubing
- Schaeffler Valve
- Ball Movement for Air Leak Intensity
- 25ml or less water to use
- Compact Construction

#### Product Safety

- No clamping needed
- No backflow
- Built-in suction regulator for both high positive pressure valve and high negativity vent
- No exposure to bodily fluids at any time
- Provides feedback on actual suction strength

#### 2 Drainage Efficiency

- Minimal dead space (60ml) within collection chamber for faster regeneration of negative intra-pleural pressure during the breathing cycle = earlier catheter removal.
- Very low opening pressure (1cmH20) of valve for low resistance to flow despite the amount of fluids drained = high efficiency of air or fluid drainage from the chest.
- Confirmed suction action via in-line manually depressed suction bulb = safe disconnection of patient from vacuum source for early mobilization.