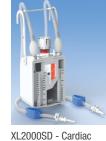

## **PRODUCT RANGE**

XS50 - Outpatient

XL200S - Pediatric Suction Control

XL200SC - Pediatric Suction Control & HNV

XL1000SC - Cardiac Suction Control & HNV

XL2000S - Cardiac Suction Control & HNV

Suction Control & HNV

D001 - Drainage Bag

ACCESSORIES: Stand • Shoulder Sling • Y-Connector • Drainage Bag (D-001)

| Seq | Item Code | Product Name / Description                                                                                          | Patient<br>Age | Apt For               | To<br>Remove | Holds<br>(ml) | Tube<br>Length (m) | Suction<br>Control | Tube<br>Roller | Inlet<br>Qty. |
|-----|-----------|---------------------------------------------------------------------------------------------------------------------|----------------|-----------------------|--------------|---------------|--------------------|--------------------|----------------|---------------|
| 1   | XS50      | SINAPI Mobile Compact Chest Drain for Air Leak Only                                                                 | Adult/Pedia    | Mobile/<br>Outpatient | Air          | 50            | 0.1                |                    |                | 1             |
| 2   | XL200S    | SINAPI Pedia Bedside Chest Drain with Suction Control                                                               | Pedia          | Bedside               | Air/Fluid    | 400           | 1.1                | YES                |                | 1             |
| 3   | XL200SC   | SINAPI Pediatric Bedside Chest Drain: Standard tube length, suction control, tube roller, negative vent             | Pedia          | Bedside               | Air/Fluid    | 400           | 1.1                | YES                | YES            | 1             |
| 4   | XL1000SC  | SINAPI Adult Bedside Chest Drain: Double extra long tube, suction control, tube roller, negative vent               | Adult          | Cardiac               | Air/Fluid    | 1000          | 1.7                | YES                | YES            | 1             |
| 5   | XL2000S   | SINAPI Adult Bedside Chest Drain: Double extra long tube, suction control, tube roller, negative vent, double inlet | Adult          | Cardiac               | Air/Fluid    | 2250          | 1.7                | YES                | YES            | 1             |
| 6   | XL2000SD  | SINAPI Adult Cardiac Chest Drain: Double extra long tube, suction control, tube roller, negative vent, double inlet | Adult          | Cardiac               | Air/Fluid    | 2250          | 1.7                | YES                | YES            | 2             |
| 7   | D001      | Disposable Drainage Bag - 1000ml (30 units per inner)                                                               | Any            | All                   | Fluid        | 1000          |                    |                    |                | 2             |