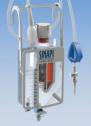

## COLLAPSED LUNG? Drain Easy with SINAP

### **KEY SPECS**

- Silicone Material Tubing
- Schaeffler Valve
- Ball Movement for Air Leak Intensity
- 25ml or less water to use
- Compact Construction

#### Product Safety

- No clamping needed
- No backflow
- Built-in suction regulator for both high positive pressure valve and high negativity vent
- No exposure to bodily fluids at any time
- Provides feedback on actual suction strength

#### 2 Drainage Efficiency

- Minimal dead space (60ml) within collection chamber for faster regeneration of negative intra-pleural pressure during the breathing cycle = earlier catheter removal.
- Very low opening pressure (1cmH20) of valve for low resistance to flow despite the amount of fluids drained = high efficiency of air or fluid drainage from the chest.
- Confirmed suction action via in-line manually depressed suction bulb = safe disconnection of patient from vacuum source for early mobilization.