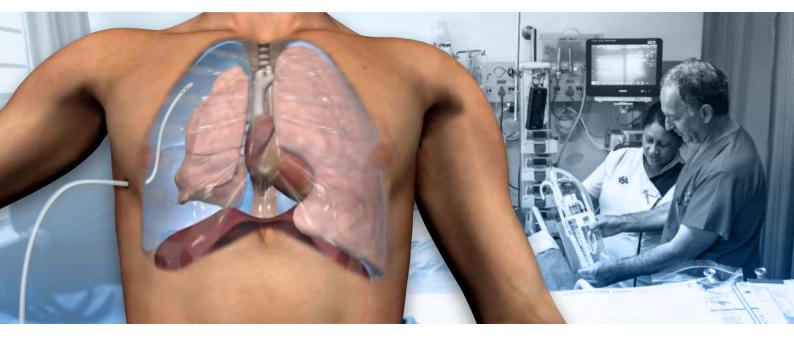

## COLLAPSED LUNG? Drain Easy with SINAP



### **KEY BENEFITS**

- 1. Product Safety
- 2. Drainage Efficiency
- 3. Early Patient Mobilization
- 4. Easy Operation
- 5. Cost-Saving

### **KEY SPECS**

- Silicone Material Tubing
- Schaeffler Valve
- Ball Movement for Air Leak Intensity
- 25ml or less water to use
- Compact Construction

#### Product Safety

- No clamping needed
- No backflow
- Built-in suction regulator for both high positive pressure valve and high negativity vent
- No exposure to bodily fluids at any time
- Provides feedback on actual suction strength

#### 2 Drainage Efficiency

- Minimal dead space (60ml) within collection chamber for faster regeneration of negative intra-pleural pressure during the breathing cycle = earlier catheter removal.
- Very low opening pressure (1cmH20) of valve for low resistance to fl