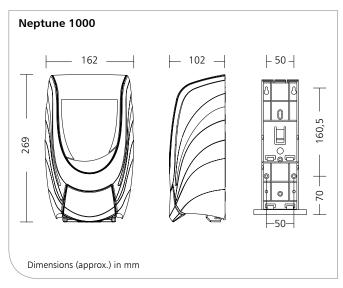

Dimensions: W 162 x H 269 x D 102 mm

Art. No. 1419458 Neptune 1000 black

dispenser for soap and disinfectants, 1000 ml, . . . pcs.

plastic, black, with black plastic lever,

with collapsible bottle,

window for fill level control, frosted, disposable pump and bottle,

not autoclavable and dishwasher safe Dimensions: W 162 x H 269 x D 102 mm

Product: **OPHARDT Neptune™** 

Manufacturer: OPHARDT HYGIENE-TECHNIK GmbH + Co. KG

Subject to technical modifications. Tests are required before new filling materials are used!